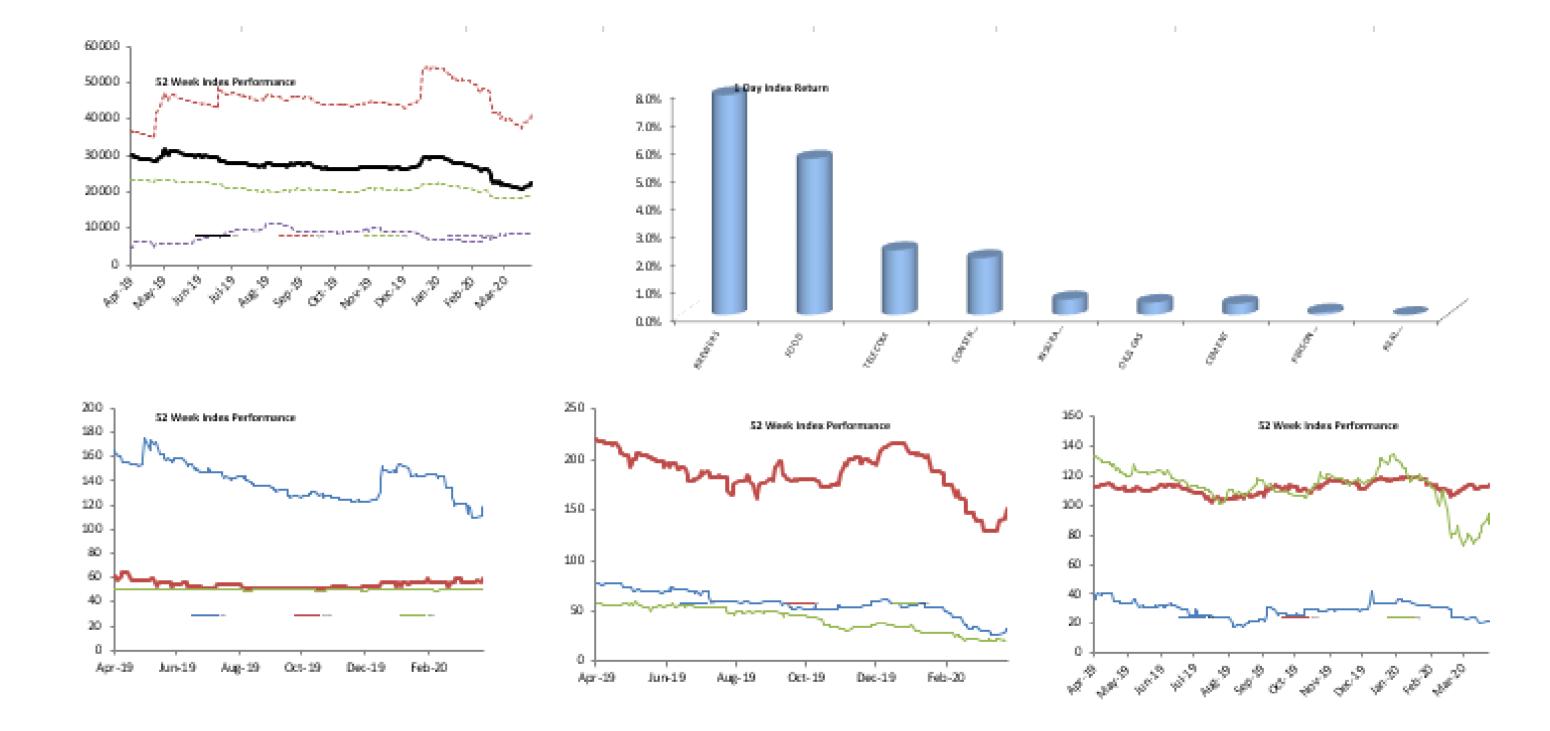

| Index Performance          |        |        |         |         |            |             |              |            |           |
|----------------------------|--------|--------|---------|---------|------------|-------------|--------------|------------|-----------|
|                            |        |        |         |         |            |             |              | 52 Wk      |           |
|                            | 1 Day  | 1 Wk   | 3 Month | 6 Month |            |             |              | Volatility | 52 Wk Max |
| ARM Sector Indices         | Return | Return | Return  | Return  | QTD Return | YTD sReturn | 52 Wk Return | (SD)       | Drawdown  |
| BANKING                    | -6.10% | 2.33%  | -32.38% | -17.46% | 14.30%     | -25.40%     | -32.40%      | 2.13%      | -11.71%   |
| BREWERS                    | 7.86%  | 24.62% | -40.04% | -36.22% | 10.28%     | -46.89%     | -57.56%      | 2.41%      | -8.62%    |
| CEMENT                     | 0.39%  | 9.08%  | -19.54% | -6.34%  | -1.29%     | -4.51%      | -27.05%      | 1.73%      | -7.30%    |
| TELECOM                    | 2.31%  | 4.38%  | -10.79% | -13.79% | 8.17%      | -0.44%      | -19.70%      | 1.63%      | -6.52%    |
| PERSONAL CARE              | 0.09%  | 1.63%  | -37.12% | -52.03% | -0.80%     | -43.49%     | -63.97%      | 2.54%      | -9.37%    |
| CONSTRUCTION               | 2.03%  | 2.47%  | 5.92%   | 14.22%  | 4.47%      | 10.43%      | -3.48%       | 1.69%      | -10.26%   |
| FOOD                       | 5.58%  | 8.02%  | -30.08% | -16.20% | 15.72%     | -28.81%     | -30.71%      | 1.93%      | -7.36%    |
| INSURANCE                  | 0.54%  | 0.19%  | -2.97%  | 1.59%   | -1.08%     | -2.67%      | -0.77%       | 0.91%      | -3.94%    |
| OIL& GAS                   | 0.43%  | 4.70%  | -35.61% | -16.06% | -9.17%     | -47.33%     | -44.80%      | 4.32%      | -18.51%   |
| REAL ESTATE                | 0.00%  | 0.00%  | -0.40%  | -0.72%  | -0.26%     | -0.40%      | -1.81%       | 0.13%      | -0.42%    |
| ARM Capitalisation Indices |        |        |         |         |            |             |              |            |           |
| Large Cap (Top 10%)        | 0.20%  | 6.13%  | -23.02% | -6.30%  | 5.93%      | -7.22%      | 12.08%       | 2.03%      | -4.78%    |
| Mid Cap (Mid 30%)          | -0.30% | 0.88%  | -14.41% | -6.35%  | 3.00%      | -8.92%      | -17.58%      | 0.76%      | -3.95%    |
| Small Cap (Bottom 60%)     | -0.30% | 0.74%  | 22.38%  | -4.35%  | 2.11%      | -2.34%      | 76.36%       | 3.98%      | -20.62%   |